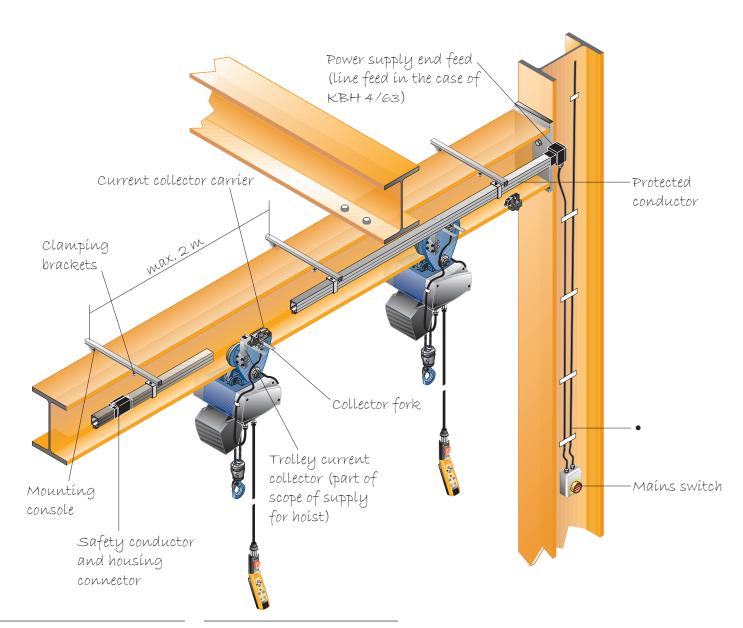

## ABUS safety conductor system

| Fixed cor | nnonente |
|-----------|----------|

End cap, power supply end feed or line feed, anchor mounts, reinforcement clamps, current collector carrier with 4 m connecting cable, collector fork, mains switch

## Length-dependent components

Safety conductor, sliding mounts, mounting consoles, clamping brackets

| Туре     |
|----------|
| KBH 4/40 |
| KBH 4/63 |

Power supply from the centre of the conductor is required if the track length is above 30 m.